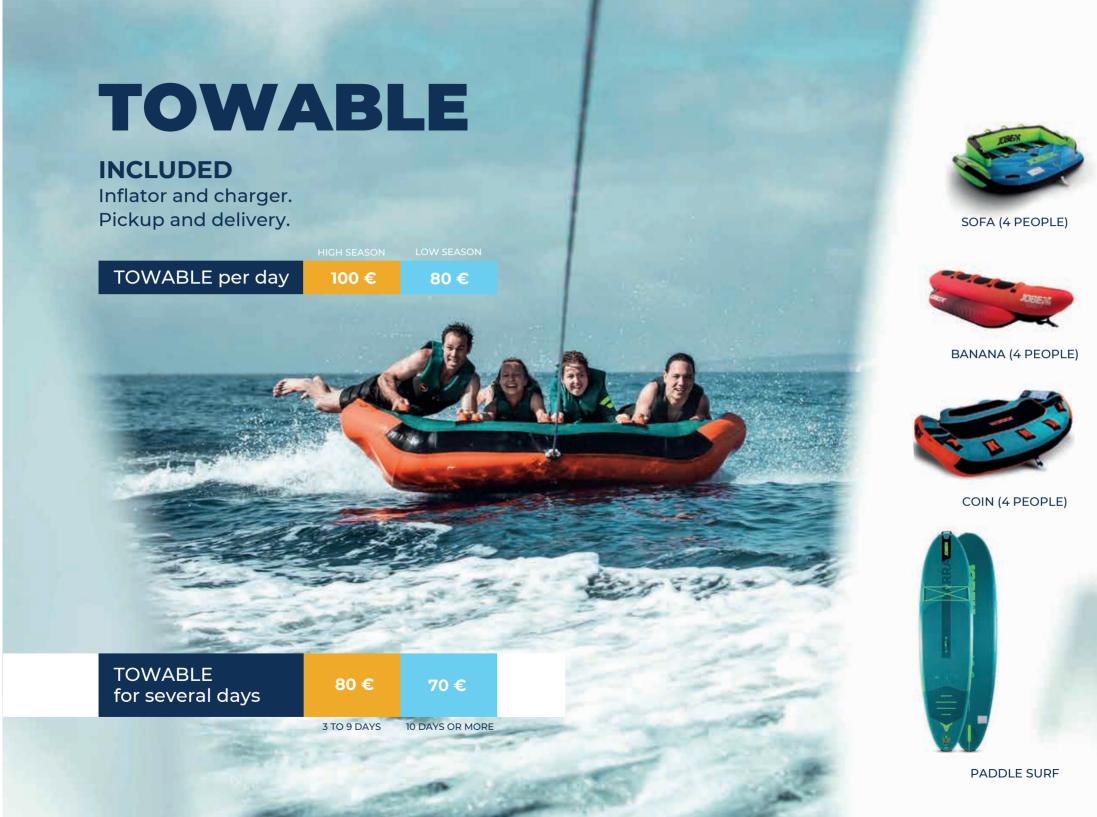

**INCLUDED** 

SEABOB per day

Diving goggles. Safety buoy. Pickup and delivery.

> HIGH SEASON LOW SEASON 350 € 300 €

High demand

Quick charger 50 € 30 €

**SEABOB** 

300 € 250 € for several days

Quick charger 30 € 40 €

3 TO 9 DAYS