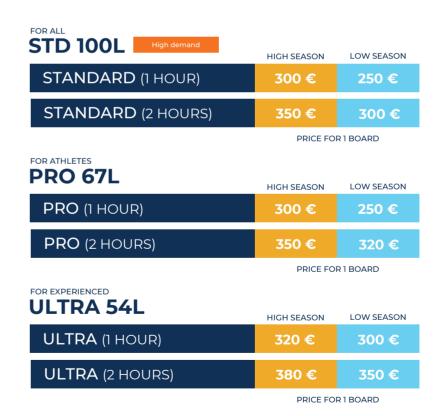

#### DO NOT WORRY ABOUT ANYTHING

a specialist instructor in aquatic activities will go with all the material where the yacht is located to carry out the contracted activity.

| FOR ATHLETES RAVIK 3    | HIGH SEASON       | LOW SEASON        |  |
|-------------------------|-------------------|-------------------|--|
| RAVIK 3 (1 HOUR)        | 300 €             | 250 €             |  |
| RAVIK 3 (2 HOURS)       | 350 €             | 300 €             |  |
|                         | PRICE FO          | PRICE FOR 1 BOARD |  |
| FOR EXPERIENCED RAVIK S | HIGH SEASON       | LOW SEASON        |  |
| RAVIK S (1 HOUR)        | 300 €             | 260 €             |  |
| RAVIK S (2 HOURS)       | 350 €             | 320 €             |  |
|                         | PRICE FOR 1 BOARD |                   |  |

#### DO NOT WORRY ABOUT ANYTHING

a specialist instructor in aquatic activities will go with all the material where the yacht is located to carry out the contracted activity.

| eFOIL VINGA       | HIGH SEASON | LOW SEASON |
|-------------------|-------------|------------|
| VINGA (1 HOUR)    | 320 €       | 300 €      |
| VINGA (2 HOURS)   | 380 €       | 350 €      |
| PRICE FOR 1 BOARD |             |            |